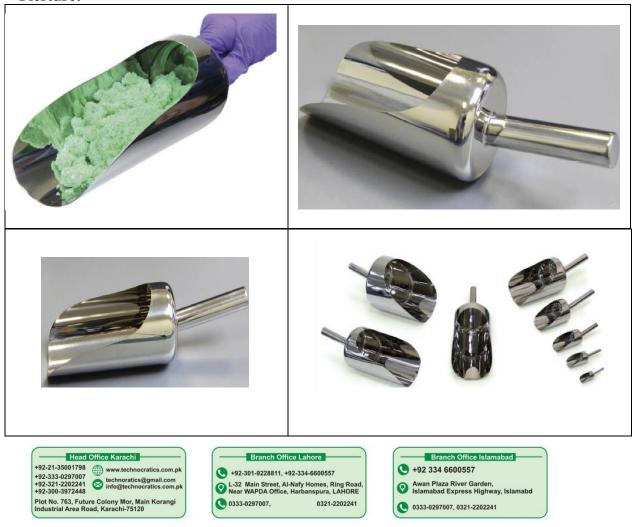

## S.S SCOPE

(4 PCS per SET)

0.25 Kg, 0.50 Kg., 1 Kg & 2KG

GMP model nor butt welding and easy to clean

PharmaScoops are a range of scoops (spades) for use with powders and granules. They are made from heavy gauge 316L stainless steel and so have excellent corrosion resistance and strength. Over 11 sizes are available from stock from very small to very large. They are ideal for all types of work from the laboratory to production.

Sampling Systems' range of PharmaScoops were developed over 20 years ago after a huge amount of testing and development work with the pharmaceutical industry. We wanted to have a high quality powder scoop that would be acceptable to the pharmaceutical industry. They are now used in thousands of companies around the world.

Make: **Technocratic, Pakistan** Picrture: