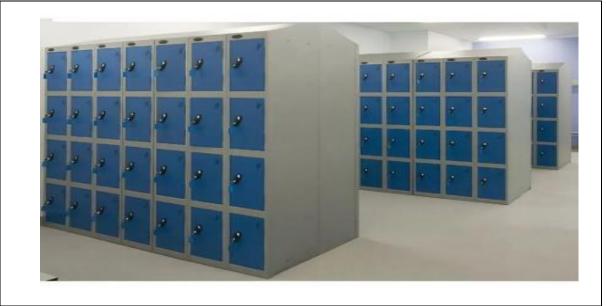

## **Employees Locker For Change Room**

### Size: W60\*D15\*H72 inch

compartment (18"x12") locker without shelves inside the lockers. 22-Swg, Mild Steel Sheet Powder coating Lockable doors No sharp edges, All joints are iron Welded and Powder coated painted Color: Sky blue and white Pocket for visiting card/identity Hinge as Steel rod with Stainless chromed handle Suitable to coving corner as cGMP compliance Roof can taper or 45angle (If required) Make: Technocratics, Pakistan

## **Pictures:**