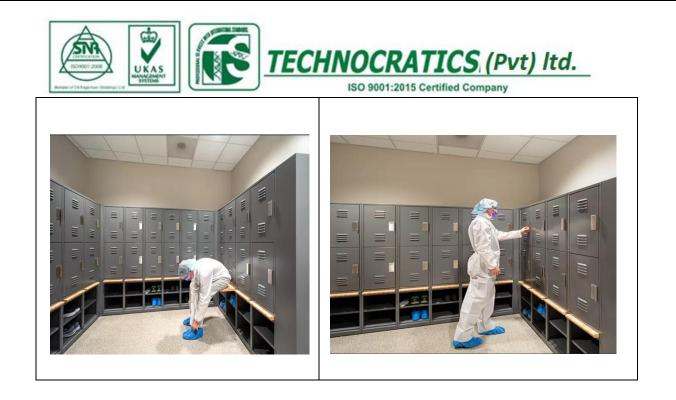

## **Employees Locker For Change Room**

### Size: W60\*D15\*H72 inch

compartment (18"x12") locker without shelves inside the lockers. 22-Swg, Mild Steel Sheet Powder coating Lockable doors No sharp edges, All joints are iron Welded and Powder coated painted Color: Sky blue and white Pocket for visiting card/identity Hinge as Steel rod with Stainless chromed handle Suitable to coving corner as cGMP compliance Roof can taper or 45angle (If required) Make: Technocratics, Pakistan

## **Pictures:**