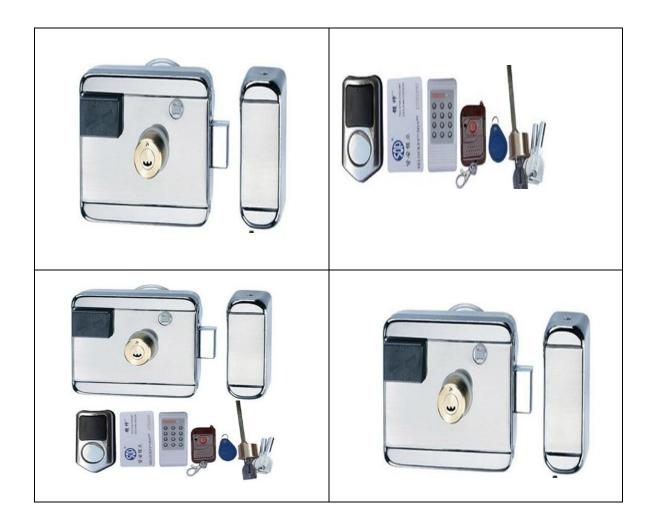

## Name

Automatic Door interlock for Sterile Area/ Clean room (Smart RIM lock with remote control and wireless alarm)

Features:

1. Door sensor, automatically lock, mute, lock tongue suffocate alarm.

2. Lock is sound & light hint and alarm, wrong unlock or open without entrance, it will be automatically lock after 5sec.

3. Work with DC12V ;and there is backup power in lock body to work when power cut.

4. Electronic remote control, automatically lock, and try to lock for several times till lock safely.

5. Built-in wireless send & receive modul, be able to wireless send and receive door-ope n signal and alarm signal.

6. Lock body is 2mm thick steel plate.lock tongue is full steel, extend more than 20mm 7. Use IC card key and couldn't be copied. And you could open the lock by using remote control and back-up mechanical key.

Parameters:

Card issue: remote control programming, mother card, network

Card type: IC card;

Card capacity: 10pcs

Card inductive distance: >25mm

Wireless remote control distance >50meters

Working temperature: -30~50 °C

Humidity: <95%

Working voltage: DC 10~18V

Unlocking signal voltage: DC 6V~30V

Built-in voltage:6V(4\*AA batteries);

Low voltage alarm:  $\leq 4.5V 8\%$ 

Working current(MAX): < 500mA

Quiescent current: <76uA

Working life: >1,000,000 times

Make: China

Branch Office Lahore

Branch Office Islamabad +92 334 6600557

Awan Plaza River Garden,
Islamabad Express Highway, Islamabd

0333-0297007, 0321-2202241

Plot No. 763, Future Colony Mor, Main Korangi Industrial Area Road, Karachi-75120