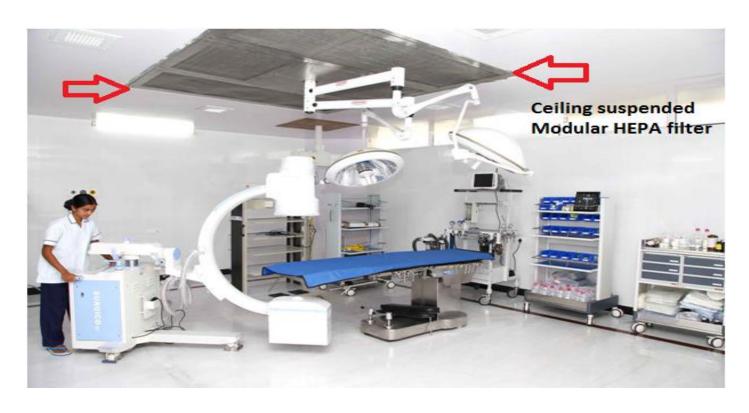

## Ceiling Modular HEPA filter System for OT room

## All Stainless Steel 304 Construction

Ceiling suspended laminar air flow (CLAF) is used for operation theatre to meet Class 5 of BS EN ISO 14644, CLAF provides ultra clean sterile HEPA filtered air in a isolated area where the highly sensitive surgery are carried-out. Clean air CLAF laminar air flow available in complete stainless steel construction or GI construction with PU coated finish.

Differential pressure monitoring done through magnehelic gauges. Various sizes can be manufactured and supplied to suit the specific site conditions.

- HEPA Filter efficiency: 99.999% (Filter media USA, Frame, Taiwan)
- Air cleanliness: ISO Class 5 / Class 100 / M 3.5 AREA
- Air Velocities: 0.45 ± 0.05 mps (90 ± 20 FPM)
- Air Flow: Horizontal / Vertical
- Noise Level: Less than 85 dB
- Washable synthetic pre-filter dust holding capacity: 90 %
- All function control panel: On/Off switches for light & blower
- Blower capable to maintain 0.45 m/s face velocity +/- 20% (imported)
- Power: 220V/50Hz