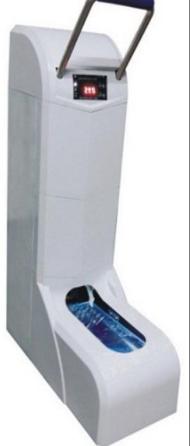

## **AUTOAMTIC SHOE COVER DISPENSERS**

S# Description **Picture** 01 SHOE COVER DISEPNSER FOR VISITOR CHANGE ROOM (Automatic, Electric with large handle) Model: BT-22 Plastic shoe cover: 100pcs Non woven shoe cover: 50pcs Packing: 1pc/CTN Outside package: 90x39x70cm Power: 220V, 30W, 50Hz N.W.: 18kg G.W.:25kg With free one shoe cover cartridge Make: China **Automatic SHOE COVER DISEPNSER** 02 (With large handle, LED display, Shoe cartige closely packed at back side) Machine size: L63 \* W31 \* H101 (cm) External working power: AC220V 50Hz / AC110V 60Hz Power: 50W Working voltage: DC12V Shoe cover capacity: - PE shoe cover: 200pcs - CPE shoe cover: 160pcs - Non-woven shoe cover: 100pcs Packing: 1set / CTN Packing size: L68\* W36 \* H105 (cm) /ctn Gross weight: 28KG/CTN Make: China