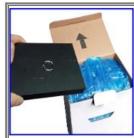

## **AUTOAMTIC SHOE COVER DISPENSERS**

S# Description **Picture** 01 SHOE COVER DISEPNSER FOR VISITOR CHANGE ROOM (Automatic, Electric with large handle) Model: BT-22 Plastic shoe cover: 100pcs Non woven shoe cover: 50pcs Packing: 1pc/CTN Outside package: 90x39x70cm Power: 220V, 30W, 50Hz N.W.: 18kg G.W.:25kg With free one shoe cover cartridge Make: China **Automatic SHOE COVER DISEPNSER** 02 (With large handle, LED display, Shoe cartige closely packed at back side) Machine size: L63 \* W31 \* H101 (cm) External working power: AC220V 50Hz / AC110V 60Hz Power: 50W Working voltage: DC12V Shoe cover capacity: - PE shoe cover: 200pcs - CPE shoe cover: 160pcs - Non-woven shoe cover: 100pcs Packing: 1set / CTN Packing size: L68\* W36 \* H105 (cm) /ctn Gross weight: 28KG/CTN Make: China