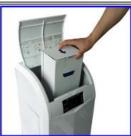

## **AUTOAMTIC SHOE COVER DISPENSERS**

S# Description **Picture** 01 SHOE COVER DISEPNSER FOR VISITOR CHANGE ROOM (Automatic, Electric with large handle) Model: BT-22 Plastic shoe cover: 100pcs Non woven shoe cover: 50pcs Packing: 1pc/CTN Outside package: 90x39x70cm Power: 220V, 30W, 50Hz N.W.: 18kg G.W.:25kg With free one shoe cover cartridge Make: China **Automatic SHOE COVER DISEPNSER** 02 (With large handle, LED display, Shoe cartige closely packed at back side) Machine size: L63 \* W31 \* H101 (cm) External working power: AC220V 50Hz / AC110V 60Hz Power: 50W Working voltage: DC12V Shoe cover capacity: - PE shoe cover: 200pcs - CPE shoe cover: 160pcs - Non-woven shoe cover: 100pcs Packing: 1set / CTN Packing size: L68\* W36 \* H105 (cm) /ctn Gross weight: 28KG/CTN Make: China