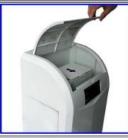

## **AUTOAMTIC SHOE COVER DISPENSERS**

S# Description **Picture** 01 SHOE COVER DISEPNSER FOR VISITOR CHANGE ROOM (Automatic, Electric with large handle) Model: BT-22 Plastic shoe cover: 100pcs Non woven shoe cover: 50pcs Packing: 1pc/CTN Outside package: 90x39x70cm Power: 220V, 30W, 50Hz N.W.: 18kg G.W.:25kg With free one shoe cover cartridge Make: China **Automatic SHOE COVER DISEPNSER** 02 (With large handle, LED display, Shoe cartige closely packed at back side) Machine size: L63 \* W31 \* H101 (cm) External working power: AC220V 50Hz / AC110V 60Hz Power: 50W Working voltage: DC12V Shoe cover capacity: - PE shoe cover: 200pcs - CPE shoe cover: 160pcs - Non-woven shoe cover: 100pcs Packing: 1set / CTN Packing size: L68\* W36 \* H105 (cm) /ctn Gross weight: 28KG/CTN Make: China