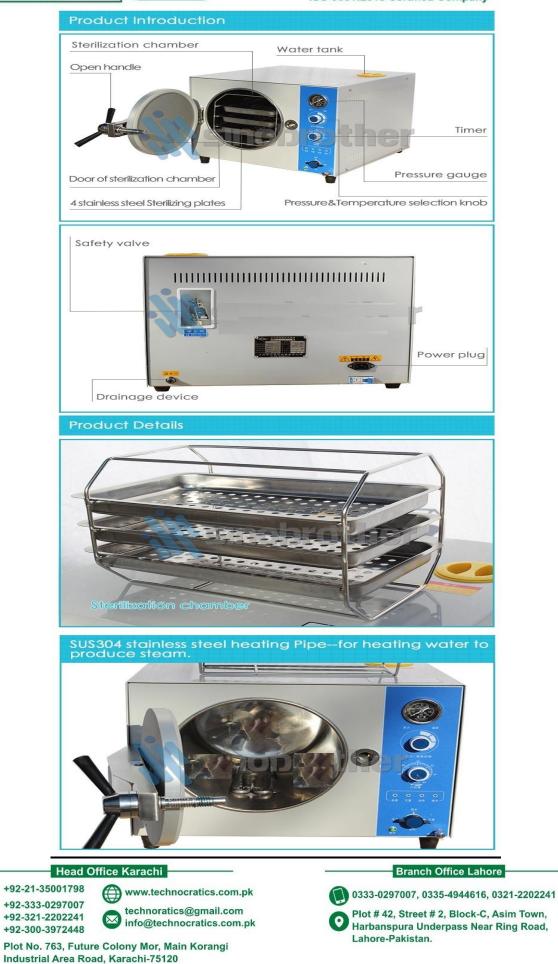

## dental clinic scientific research or microbiology lab

| Name                                                                                                                                         |                         | Photo |                                                                                                                                                                                                 |
|----------------------------------------------------------------------------------------------------------------------------------------------|-------------------------|-------|-------------------------------------------------------------------------------------------------------------------------------------------------------------------------------------------------|
| Autoclave ( Bench top) /Steam sterilizer                                                                                                     |                         |       |                                                                                                                                                                                                 |
| Type : horizontal/ front door loading<br>Capacity : 20L(φ250×420 mm)                                                                         |                         |       |                                                                                                                                                                                                 |
|                                                                                                                                              |                         |       | Autoclave is ideal equipment for dental clinics, scientific research or microbiology lab and other organizations to sterilize surgical instruments, fabric glassed, culture media etc Features: |
| 1. Indicator light indicates working state.                                                                                                  |                         |       |                                                                                                                                                                                                 |
| 2. For 4~6 minutes rapidly sterilizing.                                                                                                      |                         |       | Ready stock                                                                                                                                                                                     |
| <ul><li>3.Sterilizing temperature and time can be preset.</li><li>4. Steam-water inner circulation system: no steam discharge, and</li></ul> |                         |       |                                                                                                                                                                                                 |
| the environment for sterilizing will be clean and dry.                                                                                       |                         |       |                                                                                                                                                                                                 |
| <ol> <li>Over temperature &amp; over pressure auto-protection.</li> <li>Safe protection of water lacking.</li> </ol>                         |                         |       |                                                                                                                                                                                                 |
| 7. Exhaust the cool air automatically.                                                                                                       |                         |       |                                                                                                                                                                                                 |
| 8. With three stainless steel sterilizing plates.                                                                                            |                         |       |                                                                                                                                                                                                 |
| 9.The chamber of the sterilizer is made of stainless steel.                                                                                  |                         |       |                                                                                                                                                                                                 |
| 10 .Automatically shut off with beep reminding after sterilization.                                                                          |                         |       |                                                                                                                                                                                                 |
| Specification                                                                                                                                |                         |       |                                                                                                                                                                                                 |
| Sterilizing chamber volume                                                                                                                   | 20L(φ250×420 mm)        |       |                                                                                                                                                                                                 |
| Maximum working pressure                                                                                                                     | 0.22Mpa                 |       |                                                                                                                                                                                                 |
| Maximum working temperature                                                                                                                  | 134°C                   |       |                                                                                                                                                                                                 |
| Adjustment of temperature                                                                                                                    | 105-134°C               |       |                                                                                                                                                                                                 |
| Timer                                                                                                                                        | 0-60 min                |       |                                                                                                                                                                                                 |
| Chamber temperature equal                                                                                                                    | ≤±1°C                   |       |                                                                                                                                                                                                 |
| Source power                                                                                                                                 | 1.5KW/AC 220V 50Hz      |       |                                                                                                                                                                                                 |
| Sterilizing plate                                                                                                                            | 340×200×30 mm (3 piece) |       |                                                                                                                                                                                                 |
| Dimension                                                                                                                                    | 480×480×384 mm          |       |                                                                                                                                                                                                 |
| Package dimension                                                                                                                            | 700×580×500 mm          |       |                                                                                                                                                                                                 |
| G. W/N.W                                                                                                                                     | 44/40 kg                |       |                                                                                                                                                                                                 |
| Make: TM. Taiwan                                                                                                                             |                         |       |                                                                                                                                                                                                 |