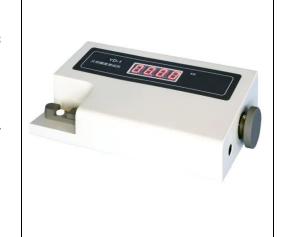

# Tablet Hardness Tester,

Model YD-1

Description

Tablet hardness testers are instruments for detecting breaking hardness of tablet.

### Features:

The tablet is loaded and pressed artificially.

It has high accuracy press sensor and hardness data is displayed on LED. It tests tablet hardness continuously.

Test data is displayed and locked automatically, so can test be reset and cycled. Automation: auto-test, auto-diagnose, auto-alarm.

## **Technical Specifications:**

Hardness range:  $(2\sim199.9)N$ Hardness accuracy Max:  $(\pm 0.05\%)$ Moving distance of probe: 20mm

Power: 220V/50Hz/10W or 110V/60Hz/10W

320\*200\*100mm Dimension:

Make: China