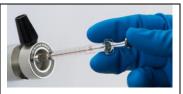

## **Syringes for Rheodyne**

2.5 µL, Small Removable

Point Style:

2.5 µL (alls izes available) Volume:

3

Syringe Type: Microliter Termination: Removable Needle (RN): Needle Small RN Gauge: 22s gauge

Needle Length: 2 inch (51 mm) Fluid Path: SST, borosilicate glass