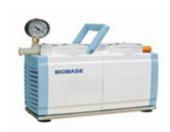

#### **OIL FREE DIAPHRAM VACCUME PUMP FOR STRILITY**

Pump Head:1

Speed of Evacuation:20 L/Min Ultimate pressure:≥0.08Mpa

Vacuum:250 mbar

Pressure:≥30 Psi Positive or negative pressure

Working Temp:7-40°C Motor Power:160W

Power consumption:220V/110V,50/60Hz

Make: High glass, Korea

Packing: 100 pices/pack Make: Membrane solution