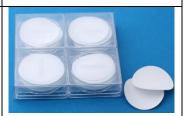

#### **Membrane filter:**

Material: cellulose, regenerated, hydrophilic, with support structure made of PP fleece.

Suitable for aqueous and organic media.

Thickness 155 um.

Pore size: 0,45 µm Make: Merck

Power consumption:220V/110V,50/60Hz

Make: High glass, Korea

Packing: 100 pices/pack Make: Membrane solution