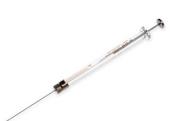

## **Syringes for Rheodyne**

2.5 µL, Small Removable

Point Style:

2.5 µL (alls izes available) Volume:

3

Syringe Type: Microliter Termination: Removable Needle (RN): Needle Small RN Gauge: 22s gauge

Needle Length: 2 inch (51 mm) Fluid Path: SST, borosilicate glass

Autoclavable: Yes Gas Sterilizable: Yes

Pressure: 2000 psig (137.9 bar)

115°C / 239°F Maximum Temperature: 10°C / 50°F Minimum Temperature:

Barrel Inner Diameter: 0.014 inches (0.343 mm) Barrel Outer Diameter: 0.260 inches (6.60 mm) Needle Inner Diameter: 0.005 inches (0.13 mm) Needle Outer Diameter: 0.028 inches (0.711 mm)

Std Needle Dead Volume: 1.13 μL

Sales Quantity: 1 syringe per pack