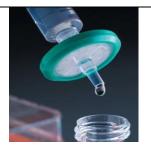

# **Glass Membrane Filtration Assembly**

Glass base (1 liter) are joined with a Standard Taper 40/35 ground joint, so liquids will only come in contact with borosilicate glass Vacuum hose connection is located above the filtration drip tip to prevent contamination in the vacuum line Filter area approximately 9.6 cm 2 capacity of funnel. (complete set)

#### **Membrane filter:**

Material: cellulose, regenerated, hydrophilic, with support structure made of PP fleece.

Suitable for aqueous and organic media.

Thickness 155 um.

Pore size: 0,45 µm Make: Merck