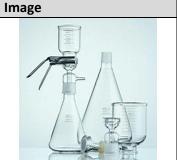

# **Glass Membrane Filtration Assembly**

Glass base (1 liter) are joined with a Standard Taper 40/35 ground joint, so liquids will only come in contact with borosilicate glass Vacuum hose connection is located above the filtration drip tip to prevent contamination in the vacuum line Filter area approximately 9.6 cm 2 capacity of funnel. (complete set)

Make: Normax

Description