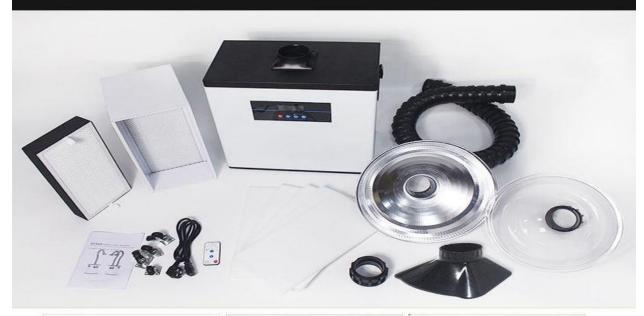

00Pascal

Speed/load + 23m/s Filtration: ).3um (99.97%

Noise: < 60 dBFlow rate 23 m<sup>3</sup>/h

Dimension: 420x245x400mm Make: SAF, Hong Kong









### 3 Stages / Circulation / Efficient

Effective filtration rate of >0.3um particulates, filtration rate 99.99%.



- Pre- air filter media
   Interception of 50um particulates in smoke,
   the replacement for 6 month
   (can be repeatedlywashed)
- Medium efficiency media
  Filter >0.3um particles in smokeand the purification efficiency reaches 99. 97%, the replacement period is 6 months.
- 3 Active carbon HEPA filter
  Adsorption of toxic and harmful gas,
  the purification efficiency can be up to 96%,
  the replacement cycle 6 months.















## TECHNOCRATIC SERVICES

ISO 9001:2015 Certified Company

#### **COMPONENTS PARTS**











#### Head Office Karachi









technoratics@gmail.com info@technocratics.com.pk



Plot No. 763, Future Colony Mor, Main Korangi Industrial Area Road, Karachi-75120

#### Branch Office Lahore





Plot # 42, Street # 2, Block-C, Asim Town, Harbanspura Underpass Near Ring Road, Lahore-Pakistan.