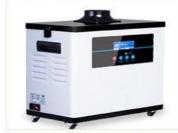

#### PORTABLE DUST SMOKE COLLECTOR

Smoke/ fine dust purifier is a kind of high efficiency air purifier designed for industrial exhaust fumes . The structure is composed of vacuum pipe, high efficiency filter, Activated Carbon Filter, special vacuum fan and touch microcomputer controller Air purification system. Widely used in, chemicals store, Laboratory, pharmaceuticals (over head inject printer, Portbale fume hood for QC lab) Cosmetic , Medical device, food, biological and other industries and toxic welding smoke, smoke, dust pollution

#### **Technical specification**

Air inlet interface :  $\Phi$ 75mm\*1flange Power: 200W/220V Speed : 4500 rpm

Nagitave pressure: 22000Pascal

Speed/load + 23m/s Filtration: ).3um (99.97%

Noise: < 60 dBFlow rate 23 m<sup>3</sup>/h

Dimension: 420x245x400mm Make: SAF, Hong Kong