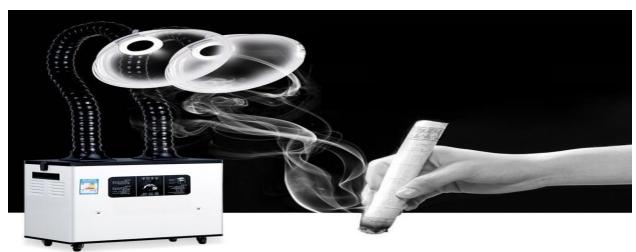

# Fume Extractor/Fine Duct Collector for inject printer / for safe filtration of smoke /dispensing of toxic chemical in store or laboratory Application (Efficiently clean BOSS office from cigarette smoke safely with carbon filtration)

#### PORTABLE DUST SMOKE COLLECTOR

Smoke/ fine dust purifier is a kind of high efficiency air purifier designed for industrial exhaust fumes . The structure is composed of vacuum pipe, high efficiency filter, Activated Carbon Filter, special vacuum fan and touch microcomputer controller Air purification system. Widely used in, chemicals store, Laboratory, pharmaceuticals (over head inject printer, Portbale fume hood for QC lab) Cosmetic , Medical device, food, biological and other industries and toxic welding smoke, smoke, dust pollution

#### **Principle**

The main components include: universal vacuum arm, high temperature dust hose, dust cover (with air volume control valve), fire retardant net, flame retardant and efficient filter, pulse blower, pulse solenoid valve, pressure gauge, clean Room, activated carbon filter, sink drawer combination, flame-retardant sound-absorbing cotton, with a new brake casters, fans, ABB motors and electric control boxes.