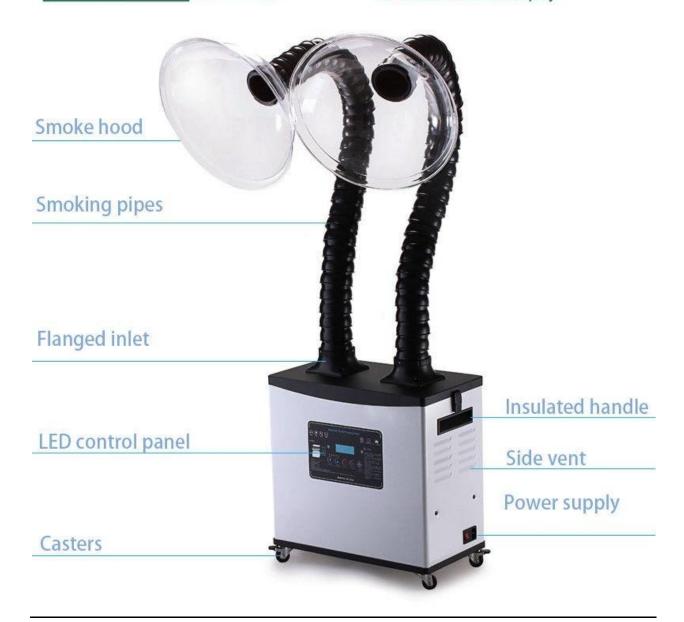

#### **Principle**

The main components include: universal vacuum arm, high temperature dust hose, dust cover (with air volume control valve), fire retardant net, flame retardant and efficient filter, pulse blower, pulse solenoid valve, pressure gauge, clean Room, activated carbon filter, sink drawer combination, flame-retardant sound-absorbing cotton, with a new brake casters, fans, ABB motors and electric control boxes.