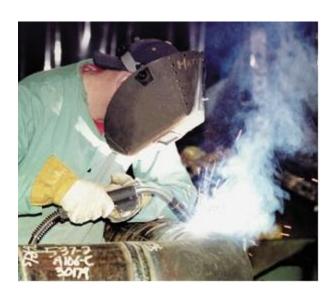

# Fume Extractor/Fine Duct Collector for inject printer / for safe filtration of smoke /dispensing of toxic chemical in store or laboratory Application (Efficiently clean BOSS office from cigarette smoke safely with carbon filtration)

#### PORTABLE DUST SMOKE COLLECTOR

Smoke/ fine dust purifier is a kind of high efficiency air purifier designed for industrial exhaust fumes . The structure is composed of vacuum pipe, high efficiency filter, Activated Carbon Filter, special vacuum fan and touch microcomputer controller Air purification system. Widely used in, chemicals store, Laboratory, pharmaceuticals (over head inject printer, Portbale fume hood for QC lab) Cosmetic , Medical device, food, biological and other industries and toxic welding smoke, smoke, dust pollution