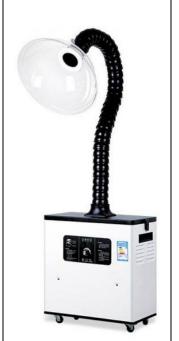

#### PORTABLE DUST SMOKE COLLECTOR

Smoke/ fine dust purifier is a kind of high efficiency air purifier designed for industrial exhaust fumes . The structure is composed of vacuum pipe, high efficiency filter, Activated Carbon Filter, special vacuum fan and touch microcomputer controller Air purification system. Widely used in, chemicals store, Laboratory, pharmaceuticals (over head inject printer, Portbale fume hood for QC lab) Cosmetic , Medical device, food, biological and other industries and toxic welding smoke, smoke, dust pollution

#### THE 1.4M UNIVERSAL SMOKE SUCTION ARM

✓ which can be positioned and oriented arbitrarily (its length may be regulated according to customer requirements, without the support of external force). (A patent application has been filed.)