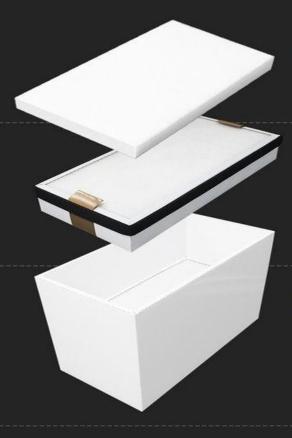

### 3 Stages / Circulation / Efficient

Effective filtration rate of >0.3um particulates, filtration rate 99.99%.

- Pre- air filter media
   Interception of 50um particulates in smoke,
   the replacement for 6 month
   (can be repeatedlywashed)
- Medium efficiency media
  Filter >0.3um particles in smokeand the purification efficiency reaches 99. 97%, the replacement period is 6 months.
- 3 Active carbon HEPA filter
  Adsorption of toxic and harmful gas,
  the purification efficiency can be up to 96%,
  the replacement cycle 6 months.

#### **COMPONENTS PARTS**