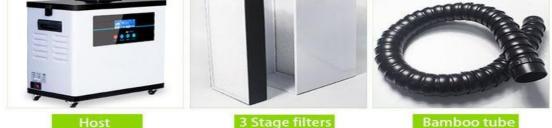

## 3 Stages / Circulation / Efficient

Effective filtration rate of >0.3um particulates, filtration rate 99.99%.

Pre- air filter media
 Interception of 50um particulates in smoke,
 the replacement for 6 month
 (can be repeatedlywashed)

Medium efficiency media Filter >0.3um particles in smokeand the purification efficiency reaches 99. 97%, the replacement period is 6 months.

Active carbon HEPA filter Adsorption of toxic and harmful gas, the purification efficiency can be up to 96%, the replacement cycle 6 months.

## **COMPONENTS PARTS**