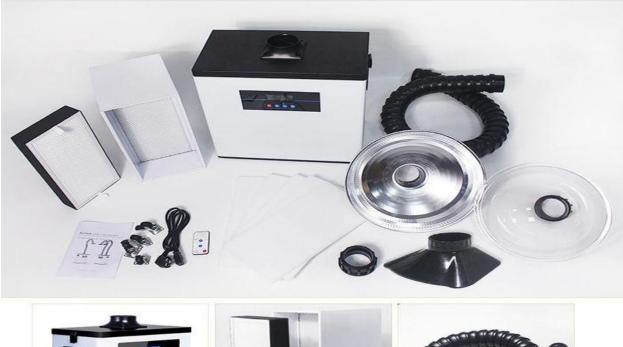

Stages / Circulation / Efficient

Effective filtration rate of >0.3um particulates, filtration rate 99.99%.



Pre- air filter media
 Interception of 50um particulates in smoke,
 the replacement for 6 month
 (can be repeatedlywashed)

Medium efficiency media Filter >0.3um particles in smokeand the purification efficiency reaches 99. 97%, the replacement period is 6 months.

Active carbon HEPA filter Adsorption of toxic and harmful gas, the purification efficiency can be up to 96%, the replacement cycle 6 months.









Plot no. 763, Future Colony Mor, Main Korangi Industrial Area Road, Landhi, Karachi -75120 Ph: +92-21-5001798, Cell: 0333-0297007, 0321-2202241, 0300-3972448 E-mail: technoratics@gmail.com, info@technocratics.com.pk, Web: www.technocratics.com.pk

## **COMPONENTS PARTS**