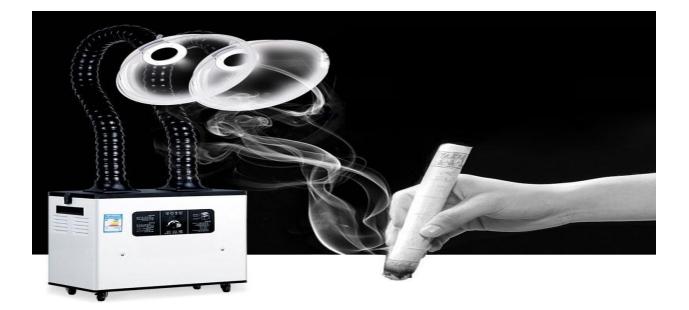

### (Efficiently clean BOSS office from cigarette smoke safely with carbon filtration)

| Description                                                                                                                                                                                                                                                                                                                                                                                                                                                                                                                                                                                                                                                                                                                                                                                                                           | Image | Price |
|---------------------------------------------------------------------------------------------------------------------------------------------------------------------------------------------------------------------------------------------------------------------------------------------------------------------------------------------------------------------------------------------------------------------------------------------------------------------------------------------------------------------------------------------------------------------------------------------------------------------------------------------------------------------------------------------------------------------------------------------------------------------------------------------------------------------------------------|-------|-------|
| PORTABLE DUST SMOKE COLLECTOR                                                                                                                                                                                                                                                                                                                                                                                                                                                                                                                                                                                                                                                                                                                                                                                                         |       |       |
| <ul> <li>PORTABLE DUST SMOKE COLLECTOR</li> <li>Smoke/ fine dust purifier is a kind of high efficiency air purifier designed for industrial exhaust fumes . The structure is composed of vacuum pipe, high efficiency filter, Activated Carbon Filter, special vacuum fan and touch microcomputer controller Air purification system. Widely used in, chemicals store, Laboratory, pharmaceuticals (over head inject printer, Portbale fume hood for QC lab) Cosmetic , Medical device, food, biological and other industries and toxic welding smoke, smoke, dust pollution Filtration system</li> <li>INTERGRATED BODY DESIGN         <ul> <li></li></ul></li></ul>                                                                                                                                                                 |       |       |
| <ul> <li>be regulated according to customer requirements, without the support of external force). (A patent application has been filed.)</li> <li>ADOPT DC BRUSHLESS MOTOR         <ul> <li>that has stable performance and long service life. Low noise, high efficiency, low energy consumption, zero maintenance and zero consumable.</li> </ul> </li> <li>Principle         <ul> <li>The main components include: universal vacuum arm, high temperature dust hose, dust cover (with air volume control valve), fire retardant net, flame retardant and efficient filter, pulse blower, pulse solenoid valve, pressure gauge, clean Room, activated carbon filter, sink drawer combination, flame-retardant sound-absorbing cotton, with a new brake casters, fans, ABB motors and electric control boxes.</li> </ul> </li> </ul> |       |       |