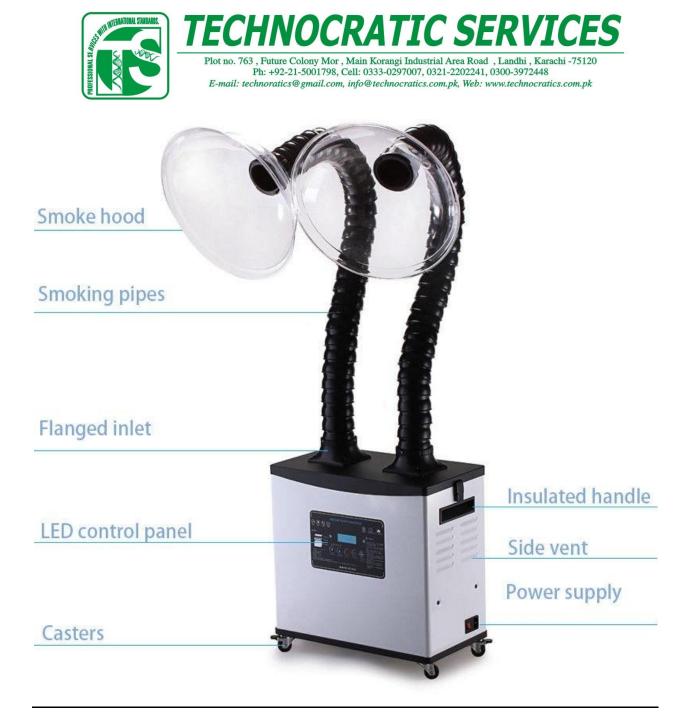

pressure: 22000Pascal Speed/ load + 23m/s Filtration : ).3um (99.97% Noise: < 60dB Flow rate 23 m<sup>3</sup>/h Dimension: 420x245x400mm Make: SAF , Hong Kong

Please feel free to contact Ms. Erum Mansoor,

#### <u>021-35001798, 0300-3972448, 0333-0297007, 0315-6482233</u>

## 3 Stages / Circulation / Efficient

Effective filtration rate of >0.3um particulates, filtration rate 99.99%.



Pre- air filter media
 Interception of 50um particulates in smoke,
 the replacement for 6 month
 (can be repeatedlywashed)

Medium efficiency media Filter >0.3um particles in smokeand the purification efficiency reaches 99. 97%, the replacement period is 6 months.

Active carbon HEPA filter Adsorption of toxic and harmful gas, the purification efficiency can be up to 96%, the replacement cycle 6 months.









Plot no. 763, Future Colony Mor, Main Korangi Industrial Area Road, Landhi, Karachi -75120 Ph: +92-21-5001798, Cell: 0333-0297007, 0321-2202241, 0300-3972448 E-mail: technoratics@gmail.com, info@technocratics.com.pk, Web: www.technocratics.com.pk

## **COMPONENTS PARTS**