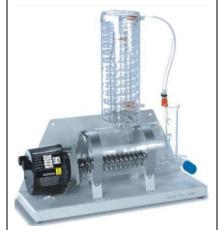

# GLASS DISTILLATION UNIT FOR LABORATORY

# Teatures: a) Abundant Output: The still provides, 4 ltr/hr of distilled water which is ideal for general laboratory use and is capable of producing pyrogen free distillate.

b) Distillate temperature is around 25-40 degree C which is ensured by highly efficient condenser.

## WATER STILL: