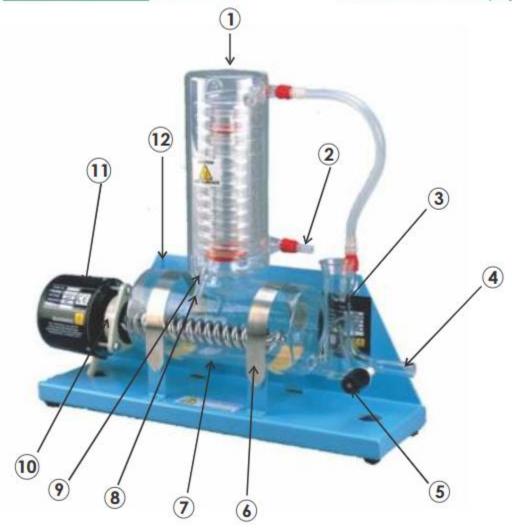

# **TECHNOCRATIC SERVICES**

ISO 9001:2015 Certified Company

- Condenser 1.
- 2. Cooling Water Inlet
- 3. Constant Level Control
- To Drain 4.
- 5. Stopcock
- Staps 6.

- Boiler 7.
- Distillate Outlet 8.
- 9. Vent
- 10. Gaskets and Flange
- 11. Heater
- **Metal Stand** 12.