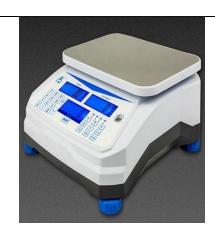

## Make: Toms, Kong Kong

**Electronic Balance** 

Model: 3KT

Capisity: 1.0g to 3.00 kg

- Readibilty 1g
- 304 stainless steel attached on pan for contracted and fluent
- Bigger LCD screen shown elegance and vigorous font.
- Calibration: Internal and External Calibration, Weight Selected
- Portable, AC/DC and lead batteries
- Hole capacity tare and accumulation function, etc.

### Make: Toms, Kong Kong