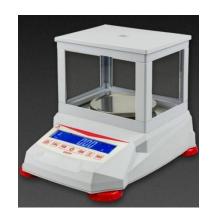

#### **Electronic Balance**

Model: TM-STE3002S Range . 0.2g to 300g Repeatability ±0.01g

Pan Ø 118 mm Response Time ≤2s

- Appearance style hale, fashion and easy, strong motion.
- Body made of PC alloy materials, solid and durable.
- Scale is made of high quality stainless steel, the modelling simple contracted.
- Screen LCD display, backlight is soft and easy to read;
- Equipped with g, ct, oz of 21 kinds of commonly used international quality unit;
- Standard RS232 output function, can connect the printer;