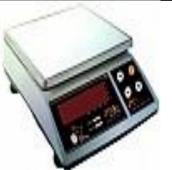

# Top Balance from 1GM to 15 KG for Raw Material

Type: Digital Model: Dove

20mm RED LED and LCD Display Display:

brightness green backlight

Power: AC adaptor: 9V/500mA: Rechargeable battery 6v4AH 280x260mm/8.60x10.23 inch Stain less steel Pan size:

Net Weight: 4 Kg Make: Axis Japan

Head Office Karachi

with high