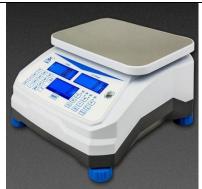

Make: Toms, Kong Kong

www.technocratics.com.pk

technoratics@gmail.com info@technocratics.com.pk

**Electronic Balance** Moedel: PWT=6KT Pan size: 225\*185mm Range . 2.00 g to 6.00 kg

Readibilty 2.0g

- 304 stainless steel attached on pan for contracted and fluent.
- Waterproof scale
- Bigger LCD screen shown elegance and vigorous font.
- With RS232 connected computer, printer, etc., for data transmission
- Portable, AC/DC and lead batteries
- Hole capacity tare and accumulation function, etc.
- Calibration: Internal and External Calibration, Weight Selected

## Make: Toms, Kong Kong

**Electronic Balance** 

Model: 3KT

Capisity: 1.0g to 3.00 kg

- Readibilty 1g
- 304 stainless steel attached on pan for contracted and fluent
- Bigger LCD screen shown elegance and vigorous font.
- Calibration: Internal and External Calibration, Weight Selected
- Portable, AC/DC and lead batteries
- Hole capacity tare and accumulation function, etc.