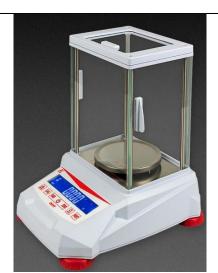

## **Analytical balance**

Model: TM-EXJ2204H Range: 0.001g to 220g Readibilty 0.0001g Pan Ø 118 mm Response Time ≤2s

- Appearance style hale, fashion and easy, strong motion.
- Body made of PC alloy materials, solid and durable.
- Scale is made of high quality stainless steel, the modelling simple contracted .
- Screen LCD display, backlight is soft and easy to read;
- Equipped with g, ct, oz of 21 kinds of commonly used international quality
- Standard RS232 output function, can connect the printer;
- Ac/dc, equipped with battery, rechargeable use;
- Windshield with pure white glass is used to guarantee the stability of the weighing;