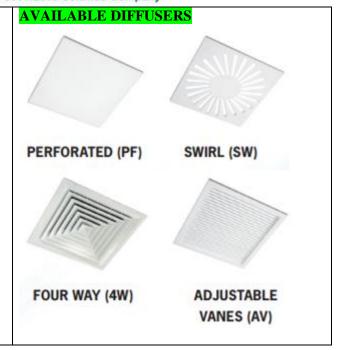

Filters. Low pressure drop filters can be used either to help maintain pressure cascade or to get energy savings.





#### 4 - UNIVERSAL MOUNTING SYSTEM (FALSE CEILING, SUSPENDING)

Can be adatpted to false ceiling or suspended or used in T-Bar grid.



#### 5 - FILTER RETAINER PRE-POSITIONING SYSTEM

Filter is pre-positioned by unique retainer; no need for a third hand or a second person.



#### 6 - AVAILABLE FOR ALL GASKET TYPES

CleanSeal versions allow customer to chose any type of gaskets DIN, PU or Camfil Gel gaskets.









# TECHNOCRATICS (Pvt) Itd.

ISO 9001:2015 Certified Company

### 7 - INNOVATIVE QUICK GRID FASTENER

Immediate access to filter and control ports thanks to a unique fastener device and hinged diffusion plate. Open it only with a badge or a "credit" card.











## TECHNOCRATICS (Pvt) Itd.

ISO 9001:2015 Certified Company

#### AVAILABLE CONFIGURATIONS



### STANDARDIZED DIMENSIONS