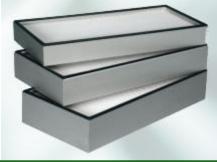

### **Terminal Filter Housing**

CleanSeal is a new state of the art filter housing solution from Technocratic, especially developed for pharmaceuticals, Medical devices, Cosmetics, Herbal/Neutraceuticals & clean rooms and Life Science facilities. Easy to install. Easy to handle and maintain. Offers you easy access and maximum safety – long lasting and robust design, fully welded, no risk of leakage. Gives you economic and environmental benefits via very low pressure drops when equipped with Technocratics premium air filters. And if we may say it ourselves: the design of the new CleanSeal is really satisfying - it will blend in nicely into your ceiling.

The new CleanSeal is part of Technocratic's complete filter housing range together with seal.

1 - STRONG, FULLY WELDED CONSTRUCTION

Housing is fully welded to ensure reliable tightness and bring clean air to the point

### STANDARDIZED DIMENSIONS