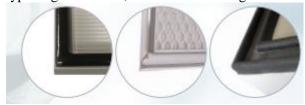

#### 6 - AVAILABLE FOR ALL GASKET TYPES

CleanSeal versions allow customer to chose any type of gaskets DIN, PU or Camfil Gel gaskets.