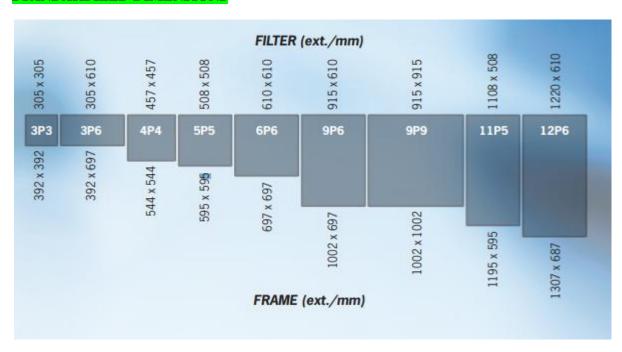

VERSAL MOUNTING SYSTEM (FALSE CEILING, SUSPENDING)

Can be adatpted to false ceiling or suspended or used in T-Bar grid.



#### 5 - FILTER RETAINER PRE-POSITIONING SYSTEM

Filter is pre-positioned by unique retainer; no need for a third hand or a second person.



#### 6 - AVAILABLE FOR ALL GASKET TYPES

CleanSeal versions allow customer to chose any type of gaskets DIN, PU or Camfil Gel gaskets.









# TECHNOCRATICS (Pvt) Itd.

ISO 9001:2015 Certified Company

### 7 - INNOVATIVE QUICK GRID FASTENER

Immediate access to filter and control ports thanks to a unique fastener device and hinged diffusion plate. Open it only with a badge or a "credit" card.











## TECHNOCRATICS (Pvt) Itd.

ISO 9001:2015 Certified Company

#### AVAILABLE CONFIGURATIONS



### STANDARDIZED DIMENSIONS