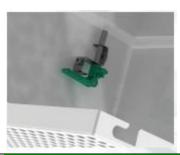

#### 5 - FILTER RETAINER PRE-POSITIONING SYSTEM

Filter is pre-positioned by unique retainer; no need for a third hand or a second person.