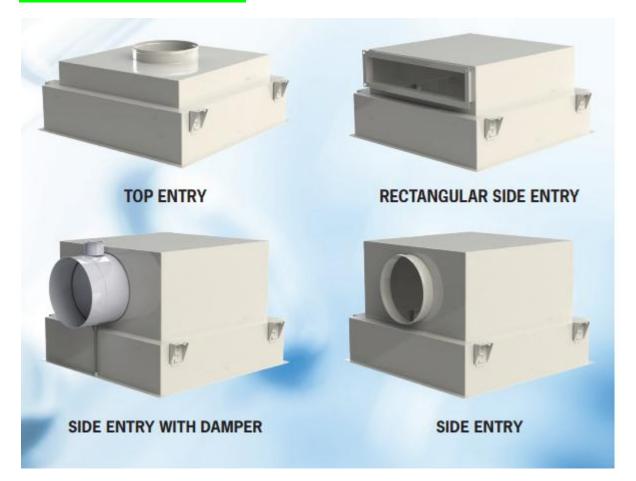

ergy savings.





#### 4 - UNIVERSAL MOUNTING SYSTEM (FALSE CEILING, SUSPENDING)

Can be adatpted to false ceiling or suspended or used in T-Bar grid.



#### 5 - FILTER RETAINER PRE-POSITIONING SYSTEM

Filter is pre-positioned by unique retainer; no need for a third hand or a second person.



#### 6 - AVAILABLE FOR ALL GASKET TYPES

CleanSeal versions allow customer to chose any type of gaskets DIN, PU or Camfil Gel gaskets.









# TECHNOCRATICS (Pvt) Itd.

ISO 9001:2015 Certified Company

### 7 - INNOVATIVE QUICK GRID FASTENER

Immediate access to filter and control ports thanks to a unique fastener device and hinged diffusion plate. Open it only with a badge or a "credit" card.











## TECHNOCRATICS (Pvt) Itd.

ISO 9001:2015 Certified Company

#### AVAILABLE CONFIGURATIONS



### STANDARDIZED DIMENSIONS