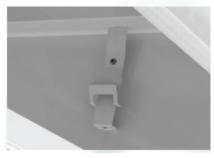

#### 5 - FILTER RETAINER PRE-POSITIONING SYSTEM

Filter is pre-positioned by unique retainer; no need for a third hand or a second person.