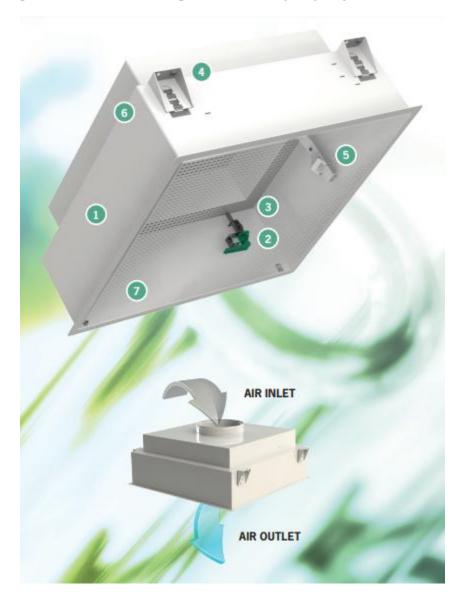

The new CleanSeal is part of Technocratic's complete filter housing range together with seal.

1 - STRONG, FULLY WELDED CONSTRUCTION

Housing is fully welded to ensure reliable tightness and bring clean air to the point

#### 2 - TOOLLESS FILTER CLAMPING

Filter can be clamped without any tool; no risk to damage the filter, much easier for operator.

#### 3 - BUILT-IN FILTER HEIGHT ADAPTER TO LOW PRESSURE DROP FILTER

CleanSeal can handle all Technocratic's Filters. Low pressure drop filters can be used either to help maintain pressure cascade or to get energy savings.

#### 4 - UNIVERSAL MOUNTING SYSTEM (FALSE CEILING, SUSPENDING)

Can be adatpted to false ceiling or suspended or used in T-Bar grid.

#### 5 - FILTER RETAINER PRE-POSITIONING SYSTEM

Filter is pre-positioned by unique retainer; no need for a third hand or a second person.

#### 6 - AVAILABLE FOR ALL GASKET TYPES

CleanSeal versions allow customer to chose any type of gaskets DIN, PU or Camfil Gel gaskets.

### 7 - INNOVATIVE QUICK GRID FASTENER

Immediate access to filter and control ports thanks to a unique fastener device and hinged diffusion plate. Open it only with a badge or a "credit" card.