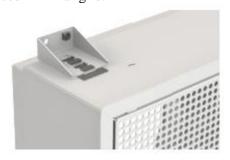

#### 4 - UNIVERSAL MOUNTING SYSTEM (FALSE CEILING, SUSPENDING)

Can be adatpted to false ceiling or suspended or used in T-Bar grid.

### 7 - INNOVATIVE QUICK GRID FASTENER

Immediate access to filter and control ports thanks to a unique fastener device and hinged diffusion plate. Open it only with a badge or a "credit" card.