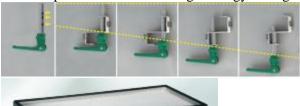

#### 5 - FILTER RETAINER PRE-POSITIONING SYSTEM

Filter is pre-positioned by unique retainer; no need for a third hand or a second person.

#### 6 - AVAILABLE FOR ALL GASKET TYPES

CleanSeal versions allow customer to chose any type of gaskets DIN, PU or Camfil Gel gaskets.